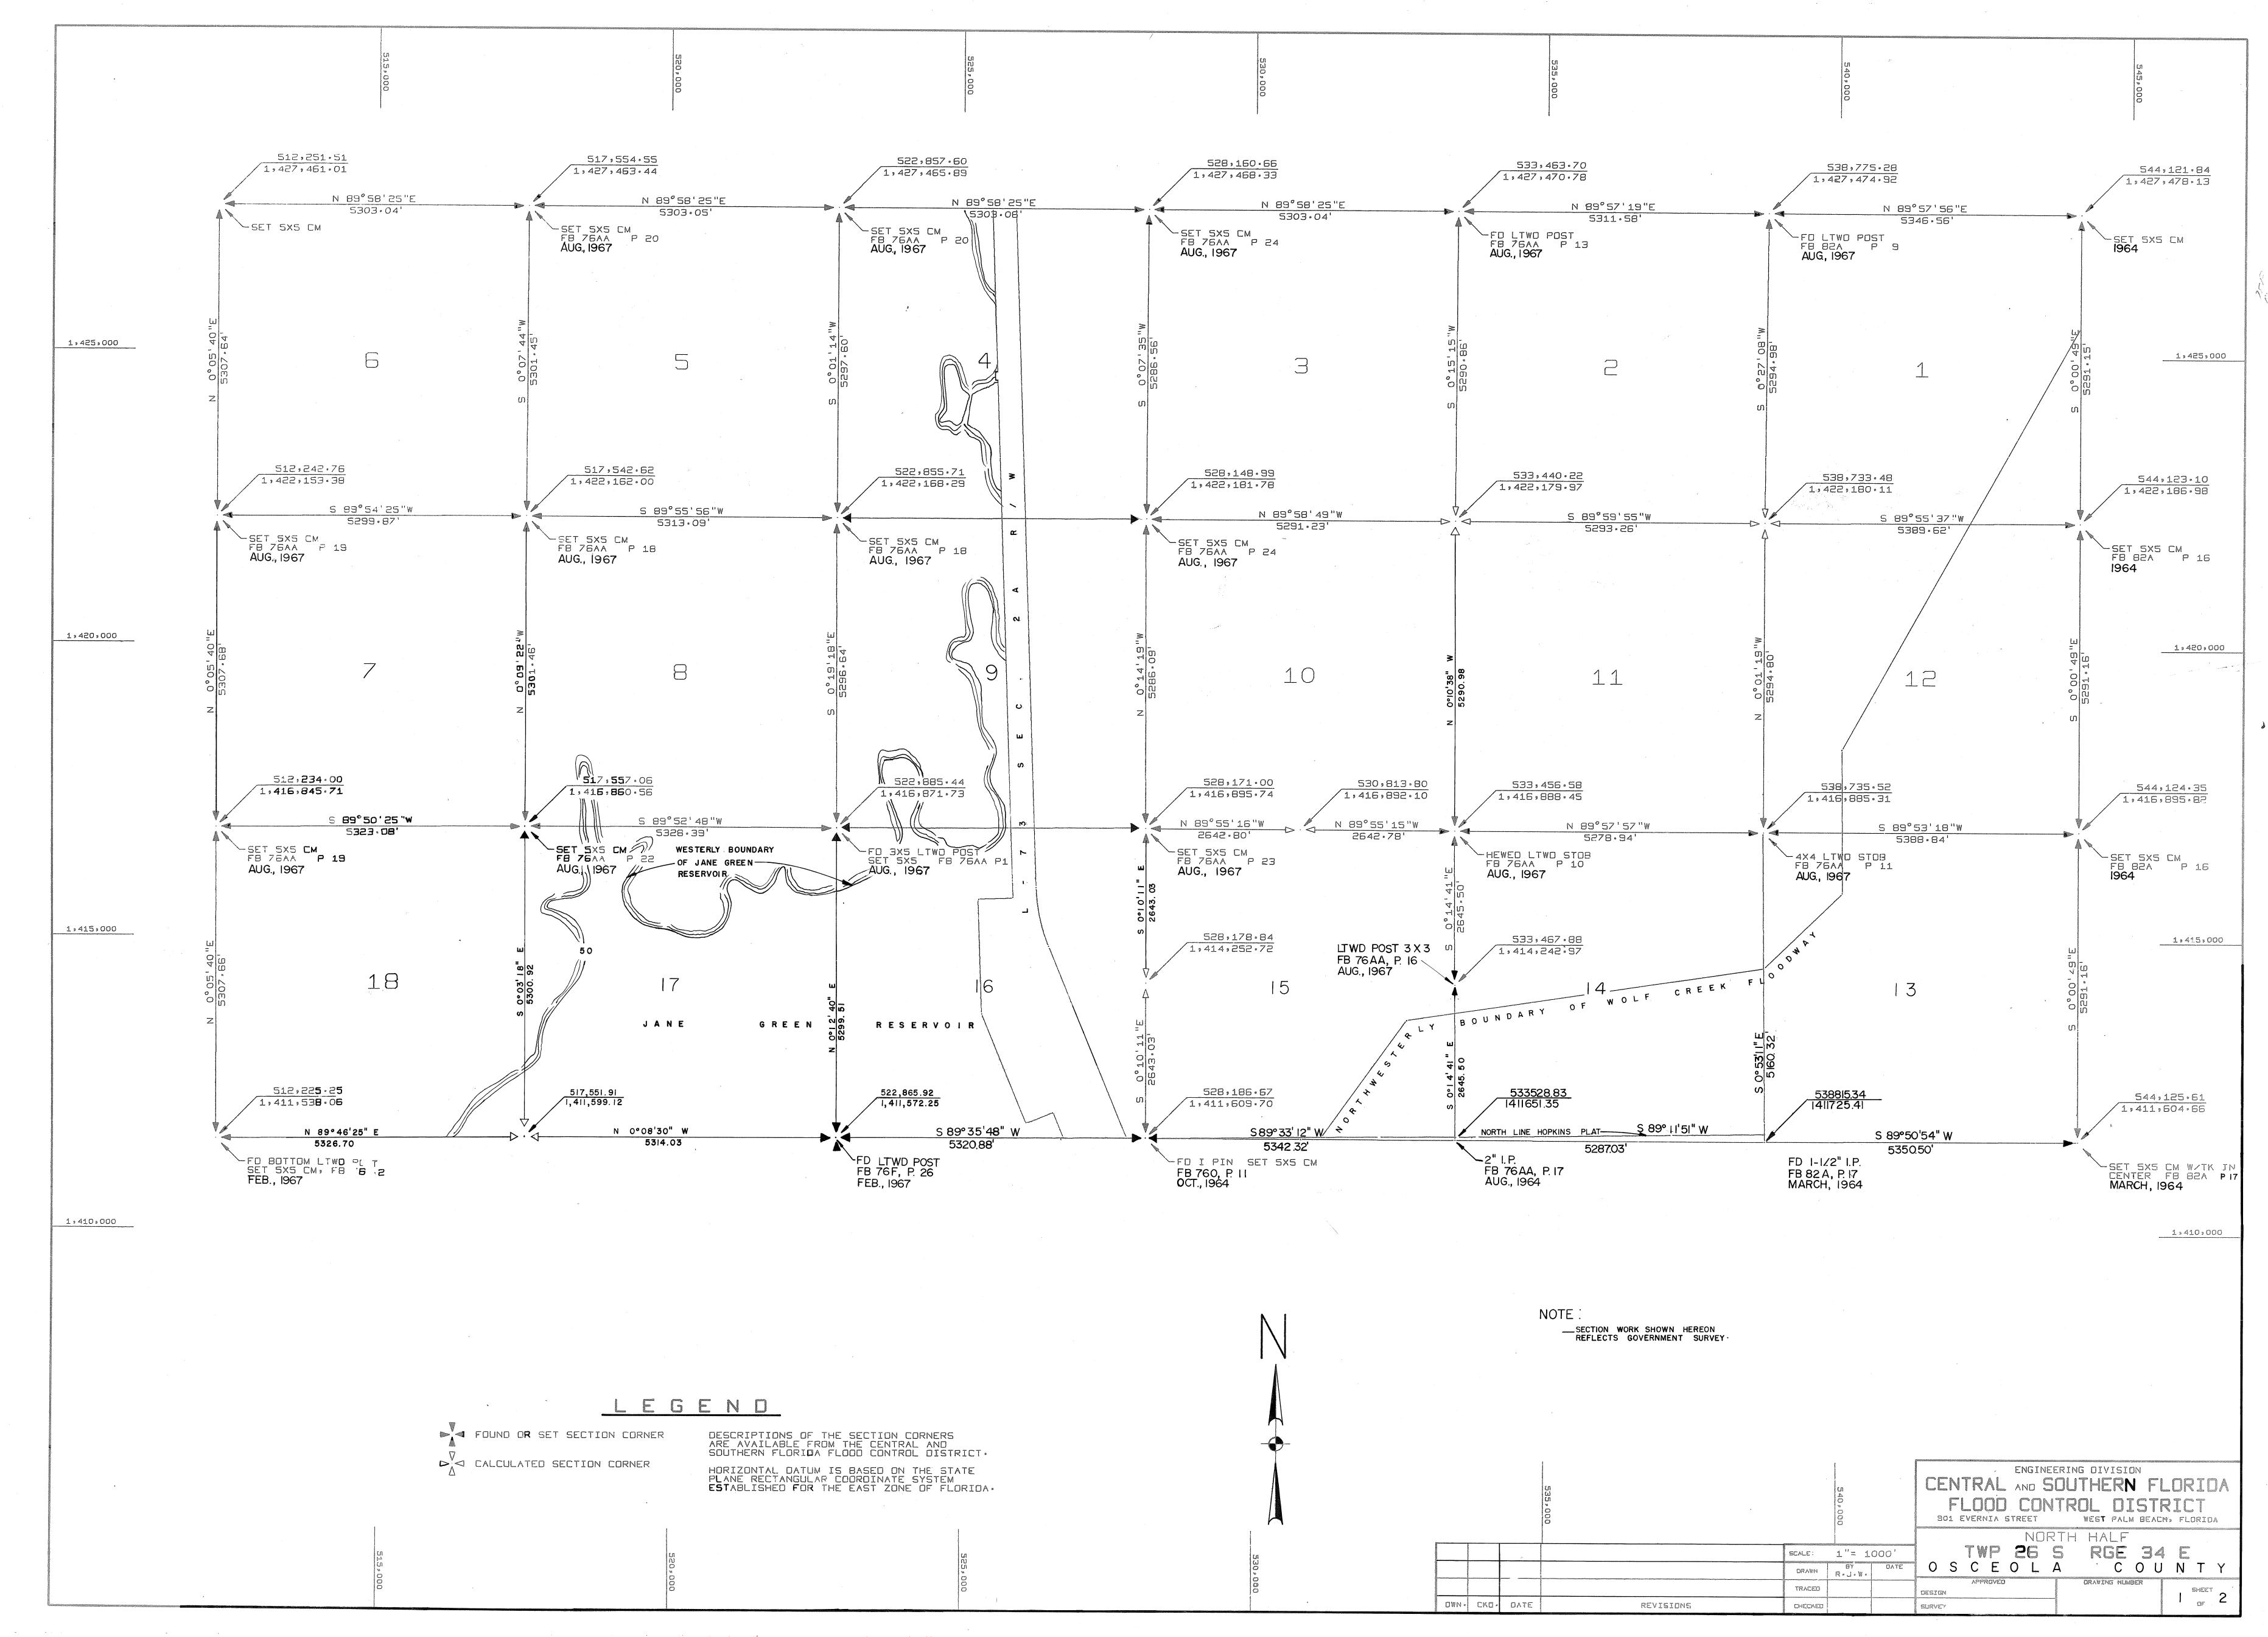

. ......

|      |      |      | 535<br>9000                              |         | 540,000      |      |        |                                        | AL<br>DD                                | AND S       | 30L | IG DIVI |
|------|------|------|------------------------------------------|---------|--------------|------|--------|----------------------------------------|-----------------------------------------|-------------|-----|---------|
| 6    |      |      |                                          |         |              |      |        |                                        |                                         | NO          | RTH | I HAL   |
|      |      | c    |                                          | SCALE : | 1"= 1        | 000' |        | ΤW                                     | P                                       | 26          | G   | RG      |
|      |      |      |                                          | ORAWN   | 87<br>R-J.W. | DATE | 0      | S C                                    | E (                                     | ) L         | А   | •<br>•  |
|      |      |      |                                          | TRACED  |              |      | DESIGN | APPR                                   | ROVED                                   |             |     | ORAWING |
| DWN. | ска. | ΟΛΤΕ | REVISIONS                                | CHECKED |              |      | SURVE? | 99999999999999999999999999999999999999 | *************************************** | *********** |     |         |
|      |      |      | an na n |         |              |      |        |                                        |                                         |             |     |         |